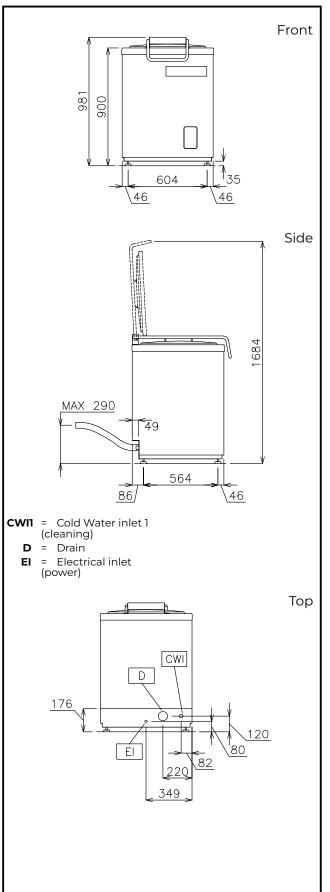

# Spin Dryers Vegetable Washer & Spin Dryer, 2/6 Kg

| Electric                                                                         |                             |
|----------------------------------------------------------------------------------|-----------------------------|
| Supply voltage:<br>601524 (DLVA100B)<br>Total Watts:                             | 230 V/1N ph/50 Hz<br>0.9 kW |
| Key Information:                                                                 |                             |
| Well Capacity:<br>Usable well capacity:<br>Load per cycle - light<br>vegetables: | 30 lt<br>30 lt<br>2-3       |
| Load per cycle - heavy<br>vegetables:<br>Rotation Speed:                         | 6<br>270 RPM                |
| External dimensions,<br>Width:                                                   | 700 mm                      |
| External dimensions,<br>Depth:                                                   | 700 mm                      |
| External dimensions,<br>Height:<br>Shipping weight:                              | 1000 mm<br>117 kg           |