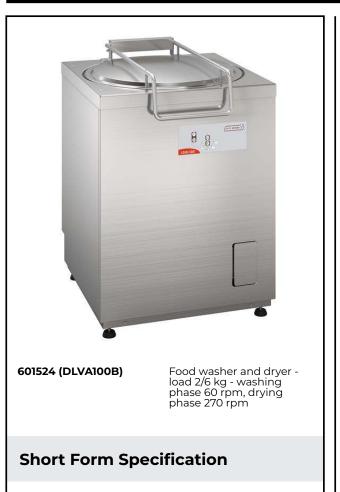

### Spin Dryers Vegetable Washer & Spin Dryer, 2/6 Kg

#### <u>Item No.</u>

Combi machine to wash and dry in a unique compact footprint. Constructed in 304 AISI stainless steel, it provides 3 automatic washing cycles with or without sanitation, manual draining and manual spinning. The washing effect is obtained by combining basket rotation and water turbulence generated by a two speeds pump. Equipped with a 500 ml frontal tank, to be filled with the sanitising product, automatically introduced via peristaltic pump during the washing. Flat and waterproof (IPX5) touch button control panel. Lid safety micro switch prevents operation when the lid is open during use. Self braking motor is stopping the basket rotation immediately. Very efficient and easy to clean filter system. Rounded corners of the well facilitate cleaning operations.

Supplied with 304 AISI stainless steel basket with small squared holes (5x5 mm).

Load per cycle: 2-3 kg (light vegetables); 6 kg (heavy vegetables). Washing speed: 60 rpm - Spin drying speed: 270 rpm.